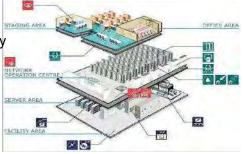

### **GETCO TELECOMMUNICATIONS LIMITED**

GETCO Telecommunications Limited is a part of GETCO group focusing on Telecommunication business established in 2007. The company was awarded license to operate Interconnection Exchange (ICX). The license is valid for 15 years with the provision of extension by another 10 years. The Interconnection Exchange (ICX) enables to route international incoming and outgoing and also inter operator domestic calls to and from Access Network Service providers (ANS) and International Gateways (IGW). It offers single interconnection point to all PLMN and PSTN operators and thus lowered the infrastructure cost for interconnection among the operators. It replaced the mesh connectivity among operators in a simplified way by a single interconnection only.

### Network infrastructure:

The switching system is based on state of the art technologies on Huawei NGN platform with the capacity to handle eighteen (18) million BHCA and also 150,000 concurrent calls. IGWs are connected in ring networks based on underground optical fiber cable to keep 99.99% availability. ANS operators are also connected on linear protection through underground fiber optic cable. GETCO introduced Oracle Communications Billing and Revenue Management in Bangladesh for the first time. With this software deployment, GETCO fully streamlines its billing operations and gain the ability to deliver real-time billing, perform instant call rating and maintain all subscriber level billing records for administrative and revenue calculation purposes.