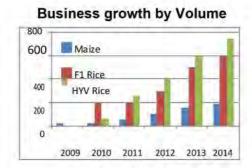

Hybrid rice seed Production: A vigilant expert team is supervising and monitoring the program to ensuregenetically pure quality seed with the technical support of Chines e Expert. In 2012-13 fiscal year, GETCO has started production of hybrid rice seeds with a target of 300 MT seed.

Processing: A highly qualified Quality Control team tests the collected seeds in the own testing laboratory. The genetic purity of the seed is also being tested through Grow Out Tests (GOT).

Marketing: Carefully selected an elite network of 336 dealers and 8130 retailers to distribute the seed to he farmer's level. Initiative already has taken to export seeds of OP Indian Spinach, Kang Kong, Red Amaranth and Hybrid Bitter Gourd in Hong Kong, S. Korea, Malaysia, Pakistan and China.