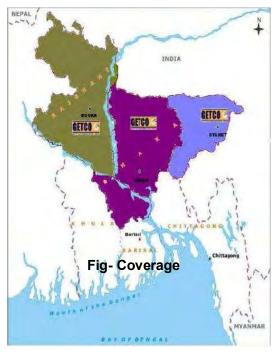

GETCO TELECOM has four (4) exchanges in operations for carrying both international and inter operator domestic calls. We have two (2) exchanges in Dhaka, while other two (2) are located at Bogra (Northwest of Bangladesh) and Sylhet (Northeast of Bangladesh).